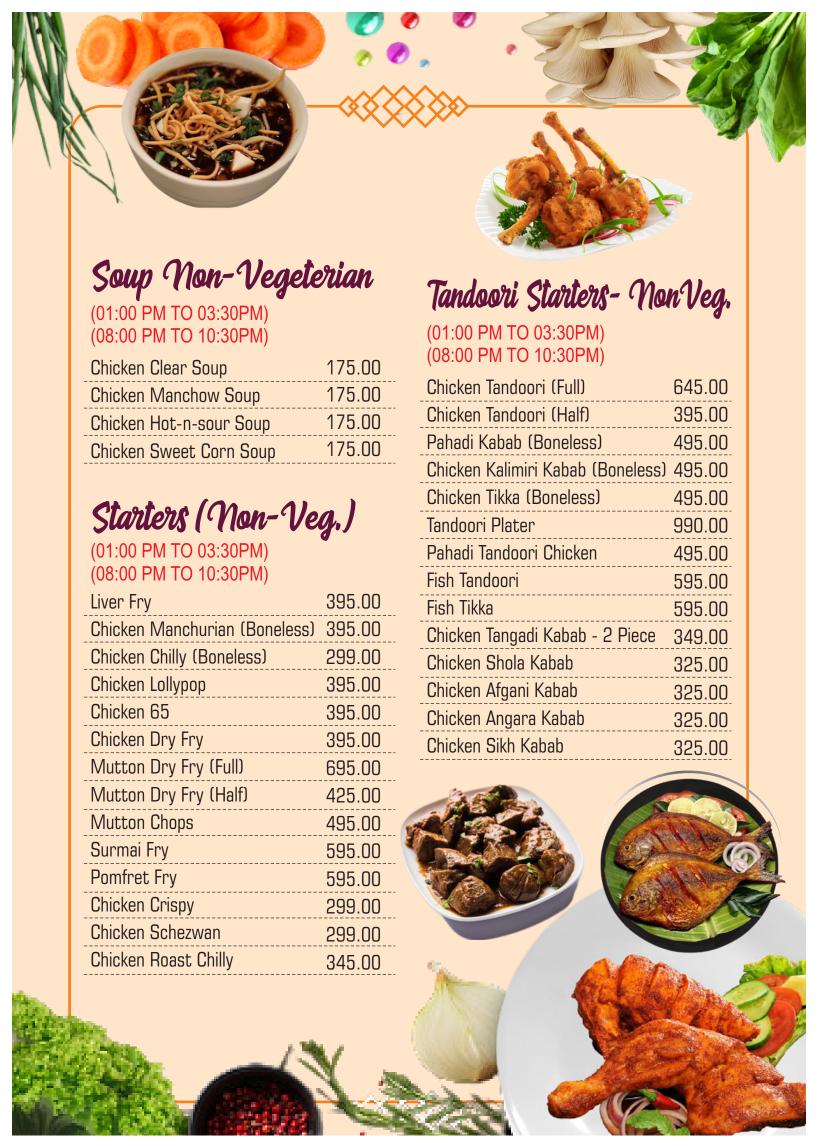

# Maincourse - Non-Veg.

(01:00 PM TO 03:30PM) (08:00 PM TO 10:30PM)

| Chicken Hydrabadi              | 345.00  |
|--------------------------------|---------|
| Mutton Hydrabadi               | 445.00  |
| Murg Mussallam (Full)          | 1200.00 |
| Murg Mussallam (Half)          | 700.00  |
| Chicken Kheema                 | 299.00  |
| Mutton Kheema                  | 345.00  |
| Chicken Handi (Full)           | 345.00  |
| Chicken Handi (Half)           | 445.00  |
| Butter Chicken                 | 445.00  |
| Chicken Kadai                  | 325.00  |
| Chicken Tikka Masala           | 325.00  |
| Chicken Kolhapuri              | 325.00  |
| Chicken Fry Masala             | 325.00  |
| Chicken Do Pyaza               | 325.00  |
| Mutton Handi (Full)            | 795.00  |
| Mutton Handi (Half)            | 445.00  |
| Mutton Malwani Handi (Full)    | 1095.00 |
| Mutton Malwani Handi (Half)    | 695.00  |
| Mutton Masala                  | 495.00  |
| Dal Ghosht with Rice (Mutton)  | 449.00  |
| Dal Ghosht with Rice (Chicken) | 349.00  |
|                                |         |

For Preparation of Mutton Dishes Please Place Order Before 1 Hour